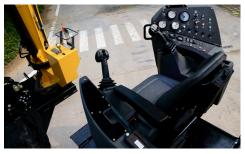

**THE REMOTE-LOCK-OUT SYSTEM.** Along with the Electric Strike Alert System and operator presence monitoring, the Remote-Lock-Out System are industry leading safety features that are installed.

**THE OPERATOR'S STATION.** That is ergonomically designed with integrated joystick with fingertip buttons, switches and controls.