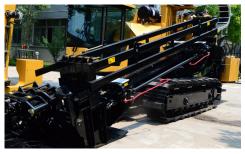

efficiency.



**THE PLUS+1 CONTROL SYSTEM.** It is an upgraded C-Series Control System for improved reliability and efficiency. This allows faster processing of commands, smooth operation and the option of rock drilling and auto drilling functions to help get through hard ground conditions.



**THE REMOTE-LOCK-OUT SYSTEM.** Along with the Electric Strike Alert System and operator presence monitoring, the Remote-Lock-Out System are industry leading safety features that are installed.



**THE OPERATOR'S STATION.** That is ergonomically designed with integrated joystick with fingertip buttons, switches and controls.



**RELIABLE POCLAIN DRIVE MOTORS.** Maximize the efficiency of the system, saving energy and fuel, improving reliability and product life. It also allows for larger torque.



**THE RACK AND PINION THRUST DESIGN.** Offers a reliable and low maintenance delivery system that helps to increase productivity.



# **SPECIFICATIONS**

#### DIMENSIONS

Total length: 9 m

Total width (Minimum transport with rod stager): 2.3 m Total width (Minimum transport with rod loader): 2.7 m Total height (Minimum transport with rod stager): 2.9 m Total height (Minimum transport with rod loader): 3.1 m Total weight (Base machine with cab and rod stager): 17 t Total weight (Base machine with cab, rod stager and crane): 17.8 t Total weight (Base machine with cab and rod loader): 17.5 t Total weight (Base machine with cab, rod loader and 16 rods): 19.18 t Total weight (Base machine with cab, rod loader, 16 rods and crane): 20 t

#### PERFORMANCE

Maximum pullback: 50 t Maximum thrust